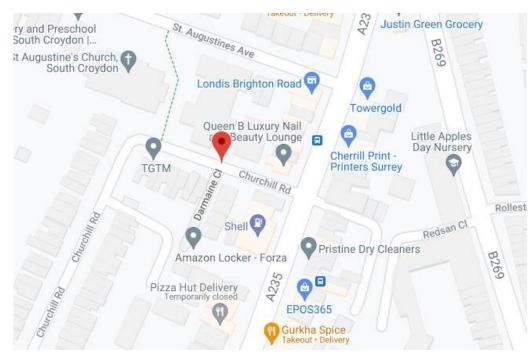

\*\* Requiring a Full Refurbishment \*\* A one double bedroom first floor maisonette situated within this gated mews development, conveniently located only 0.3 miles from Sanderstead train station and 0.4 miles from Purley Oaks train station.

Furthermore, this property is located only moments away from an array of local conveniences, it is nearby several bus routes, and within an easy reach of both Purley & Croydon town centres.

THESE DETAILS HAVE BEEN PREPARED AND ISSUED IN FAITH AND DO NOT CONSTITUTE REPRESENTATION OF FACT OR FORM PART OF ANY OFFER OR CONTRACT. PLEASE NOTE THAT WE HAVE NOT CARRIED OUT A SURVEY OF THE PROPERTY, NOR HAVE WE TESTED ANY OF THE SERVICES OR APPLIANCES.