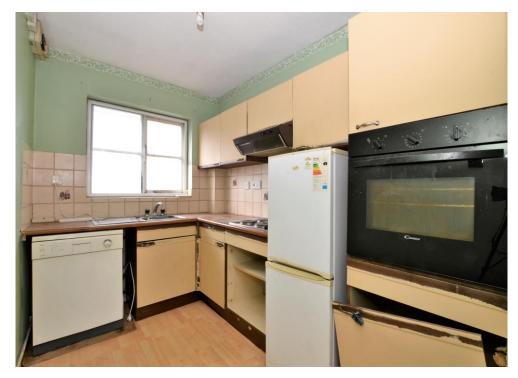

This property is offered to the market as chain free and boasts a share of freehold, a private entrance and an allocated parking space.

The accommodation comprises one double bedroom with a walk-in wardrobe cupboard, a three-piece bathroom suite, loft storage space, a spacious living room, and a separate kitchen.