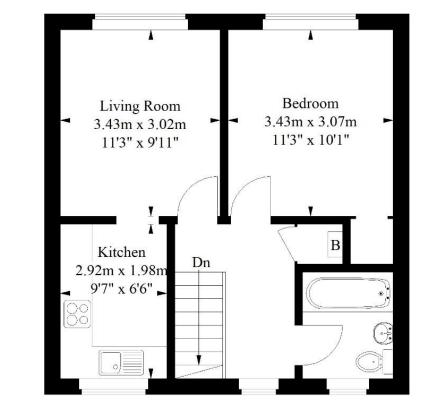

## **Darmaine Close, South Croydon**

Approximate Gross Internal Area 42.2 sq m / 454 sq ft

Ground Floor 1.3 sq m / 14 sq ft

First Floor 40.9 sq m / 440 sq ft

Illustration for identification purposes only, measurements are approximate, not to scale. FloorplansUsketch.com © 2021 (ID 763663)

This property is offered to the market as chain free and boasts a share of freehold, a private entrance and an allocated parking space.

The accommodation comprises one double bedroom with a walk-in wardrobe cupboard, a three-piece bathroom suite, loft storage space, a spacious living room, and a separate kitchen.